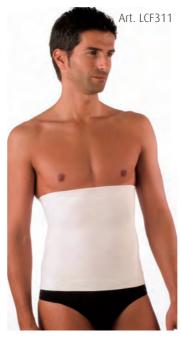

Line of tubular bands for knee, elbow and waist in wool or wool/cotton

| Artt. LCF221 • LCF271<br>LCF311 |         |  |
|---------------------------------|---------|--|
| Size                            | cm      |  |
| 1^                              | <72     |  |
| 2^                              | 72/80   |  |
| 3^                              | 80/90   |  |
| 4^                              | 90/102  |  |
| 5^                              | 102/110 |  |
| 6^                              | >110    |  |
|                                 |         |  |

# Art. LCF311

Warm tubular elastic belt in wool and cotton. H.31 cm. Composition: 54% Wool (WO), 26% Acrylic (PC), 14% Cotton (CO), 6% Elastane (EA)