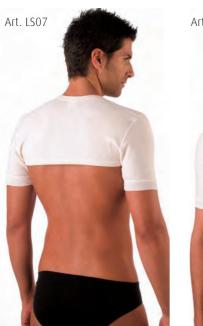

| Art. LS07 |               |
|-----------|---------------|
| Size      | Size clothing |
| 1^        | 44/46         |
| 2^        | 46/48         |
| 3^        | 48/50         |
| 4^        | 50/52         |
| 5^        | >52           |
|           |               |

# Art. LS07

Warm shoulders cover in wool. Composition: 85% Wool (WO), 15% Nylon (PA)