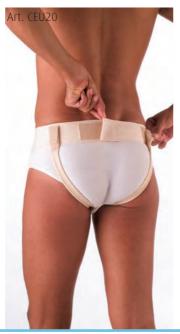

8

Line of articles where the support of the back is required, in heavy job, for not correct posture and after surgical operation.

Line of lumbar support belts, corsets and universal hernia-aids.

| Art. CEU20 |         |
|------------|---------|
| Size       | Cm Cm   |
| 70         | 75/83   |
| 75         | 81/89   |
| 80         | 86/95   |
| 85         | 92/102  |
| 90         | 98/109  |
| 95         | 105/117 |
| 100        | 113/126 |
| 105        | 120/130 |
| 110        | >130    |

# Art. CEU20

Light support Hernia-aids. Composition: 42% Cotton (CO), 40% Nylon (PA), 18% Elastane (EA)