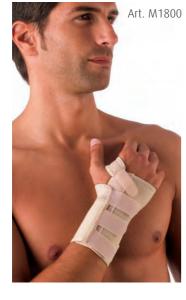

Art. M1800

Elastic orthopaedic mitten with support aluminium insert. Composition: 41% Polyester (PL), 32% Elastane (EA), 27% Metal (ME)