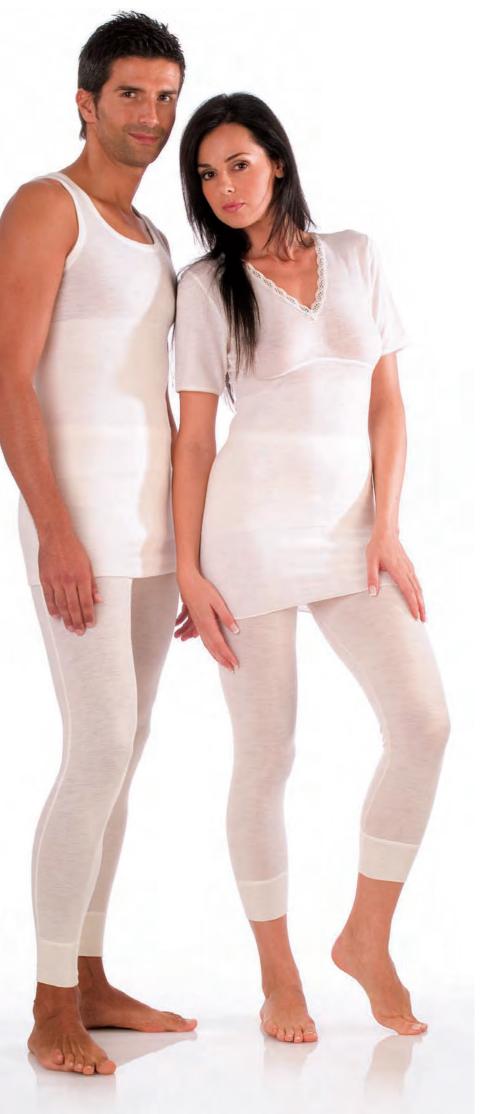

# RELA SAN® DRTOPEDICA WARM ELASTIC UNDERWEAR

# The warming linen for men and women is used for all those pathologies where the local thermal therapy is required: arthritis, lumbago, muscular pains, colitis, kidneys inflammation, etc

Articles are recommended also for preventing the inflammatory diseases of back and kidneys, due to long car trips, for low-mobility job and in cool places.

The warming effect is due to the high content of wool (54%), that it is very comfortable for the cotton surface in the contact with the skin. These style have also supporting effect due to the knitted-in support belt in the lumbar region, and the double woven in the lumbar and vertebral part (art..1200D, 2200D).