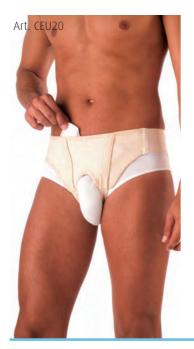

8

Line of articles where the support of the back is required, in heavy job, for not correct posture and after surgical operation.

Line of lumbar support belts, corsets and universal hernia-aids.

| Art. CEU20 |         |
|------------|---------|
| Size       | Cm Cm   |
| 70         | 75/83   |
| 75         | 81/89   |
| 80         | 86/95   |
| 85         | 92/102  |
| 90         | 98/109  |
| 95         | 105/117 |
| 100        | 113/126 |
| 105        | 120/130 |
| 110        | >130    |

# Art. CEU20

Light support Hernia-aids. Composition: 42% Cotton (CO), 40% Nylon (PA), 18% Elastane (EA)