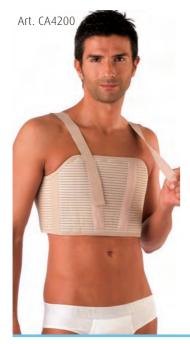

# Art. CA4200

Thorax support belt. Composition: 34% Viscose (VI), 28% Cotton (CO), 23% Nylon (PA), 15% Elastane (EA)