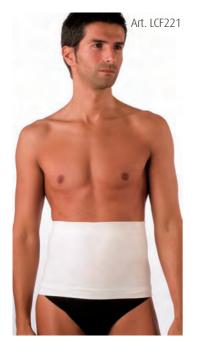

Line of tubular bands for knee, elbow and waist in wool or wool/cotton

| Artt. LCF221 • LCF271<br>LCF311 |         |  |
|---------------------------------|---------|--|
| Size                            | cm      |  |
| 1^                              | <72     |  |
| 2^                              | 72/80   |  |
| 3^                              | 80/90   |  |
| 4^                              | 90/102  |  |
| 5^                              | 102/110 |  |
| 6^                              | >110    |  |
|                                 |         |  |

# Art. LCF221

Warm tubular elastic belt in wool and cotton. H.22 cm. Composition: 54% Wool (WO), 26% Acrylic (PC), 14% Cotton (CO), 6% Elastane (EA)

Art. LCF271 Warm tubular elastic belt in wool and cotton. H.27 cm. Composition: 54% Wool (WO), 26% Acrylic (PC), 14% Cotton (CO), 6% Elastane (EA)