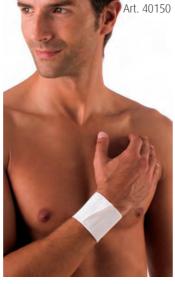

# 54% Wool (WO), 26% Acrylic (PC), 14% Cotton (CO), 6% Elastane (EA) Art. 4050 Wool and Angora tights for Woman.

Composition: 40% Wool (WO), 30% Angora (WA), 30% Acrylic (PC)

WARM ELASTIC UNDERWEAR

These articles are normally recommended for all cases where the immobilization of the hand articulation is required, after operation, in case of arthritis, after plaster bandages, during the rehabilitation period and for sport inflammation.

# Art. 40150

(ÉA)

Orthopaedic wristband with Velcro regulation in col. White Composition: 54% Polyester (PL), 20% Nylon (PA), 20% Cotton (CO), 6% Elastane

Packaging

| Art. 40200 |       |
|------------|-------|
| Size       | cm (  |
| 1^         | 11/15 |
| 2^         | 16/22 |
| 3^         | 23/28 |
| 4^         | 29/34 |
|            |       |