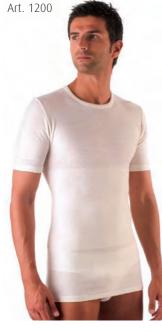

# Man styles

Art. 1200 Wool and Cotton elastic tubular t-shirt half sleeve with incorporated support belt for Man. Composition:

54% Wool (WO), 26% Acrylic (PC), 14% Cotton (CO), 6% Elastane (EA)