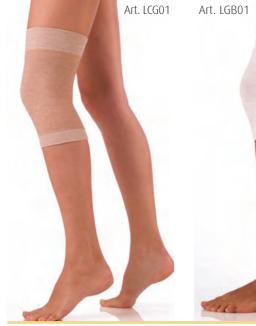

# Art. LF281

Warm tubular elastic belt in Wool. H.28 cm Composition: 60% Wool (WO), 35% Nylon (PA), 5% Elastane (EA)

| Artt. LCG01<br>LGB01 |       |
|----------------------|-------|
| Size                 | cm    |
| 1^                   | 29/32 |
| 2^                   | 33/36 |
| 3^                   | 37/40 |
| 4^                   | 41/43 |
| 5^                   | 44/48 |
|                      |       |

# Art. LCG01

Warm tubular elastic band in Wool. Colour Beige. Composition: 80% Wool (WO), 14% Nylon (PA), 6% Elastane (EA)

Art. LGB01 Warm tubular elastic band in Wool. Colour White. Composition: 80% Wool (WO), 14% Nylon (PA), 6% Elastane (EA)