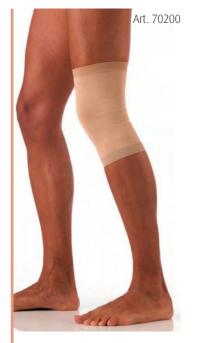

Art. 70300 Elastic ankle support band with compression class I. Composition: 60% Cotton (CO), 23% Nylon (PA), 17% Elastane (ÉÁ)

**39-40** 46,5/48

41,5-43 50/51,5

Elastic knee support band with compression class I. Composition:

60% Cotton (CO), 23% Nylon (PA), 17% Elastane (ÉÁ)

Art. 70200

Art. 70400 Elastic calf support band with compression class I. Composition: 60% Cotton (CO), 23% Nylon (PA), 17% Elastane (FA) (EA)

Art. 70500