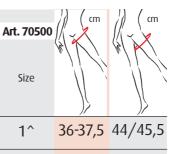

60% Cotton (CO), 23% Nylon (PA), 17% Elastane (ÉÁ)

Art. 70200

Art. 70400 Elastic calf support band with compression class I. Composition: 60% Cotton (CO), 23% Nylon (PA), 17% Elastane (FA) (EA)

Art. 70500

Elastic thigh support band with compression class I. Composition: 60% Cotton (CO), 23% Nylon (PA), 17% Elastane (ÉÁ)

| Art. 70200 | )) (       |
|------------|------------|
| AIL. 70200 | $I \neq I$ |
| Size       | CCM        |
| 1^         | 29/33      |
| 2^         | 33/37      |
| 3^         | 37/41      |
| 4^         | 41/44      |
| 5^         | 44/49      |
|            |            |