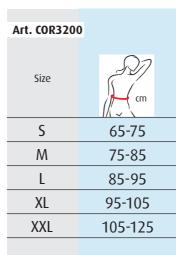

## Art. COR3200

Classic support orthopaedic belt, with 4 back sticks and Velcro fastener. Composition: 34% Viscose (VI), 28% Cotton (CO), 23% Nylon (PA), 15% Elastane (EA)