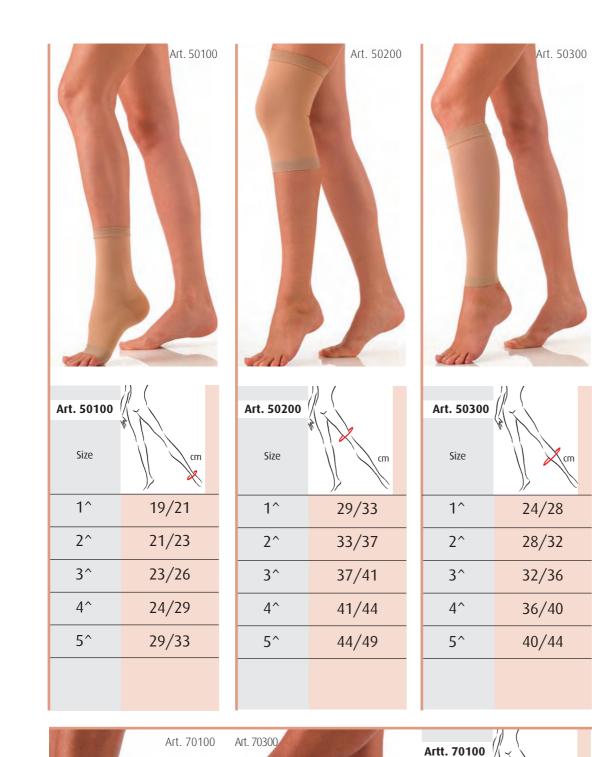

# Art. 50100

Elastic ankle support band with compression class II. Composition: 57% Nylon (PA), 23% Elastane (EA), 20% Cotton (CO)

Art. 50200 Elastic knee support band with compression class II. Composition: 57% Nylon (PA), 23% Elastane (EA), 20% Cotton (CO) (CO)

# Art. 50300

Elastic calf support band with compression class II. Composition: 57% Nylon (PA), 23% Elastane (EA), 20% Cotton (CO)

| LINE OF ELASTIC |
|-----------------|
| SUPPORT         |
| TUBULAR         |
| BANDAGES FOR    |
| KNEE, ANKLE,    |
| CALF AND THIGH  |