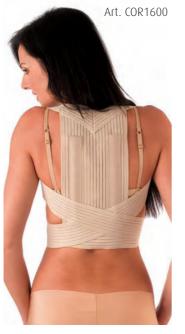

# Art. COR1600

Back support band, flexible for vertebral and posture problems. Composition: 34% Viscose (VI), 28% Cotton (CO), 23% Nylon (PA), 15% Elastane (EA)