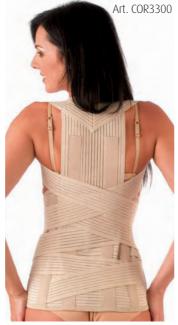

# Art. COR3300

Back support band and belt, flexible for vertebral and posture problems. Composition: Cotton (CO), 23% Nylon (PA), 15% Elastane (EA)