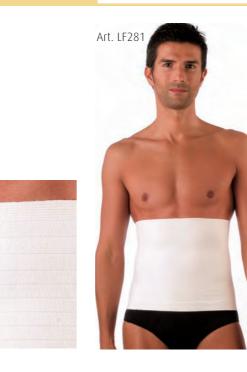

# Art. LF281

| Size | Crm     | Size<br>clothing |
|------|---------|------------------|
| 1^   | 60/70   | 42/44            |
| 2^   | 70/80   | 44/46            |
| 3^   | 80/95   | 46/48            |
| 4^   | 95/105  | 48/50            |
| 5^   | 105/115 | >52              |
|      |         |                  |

# Art. LF281

Warm tubular elastic belt in Wool. H.28 cm Composition: 60% Wool (WO), 35% Nylon (PA), 5% Elastane (EA)

| Artt. LCG01<br>LGB01 |       |
|----------------------|-------|
| Size                 | cm    |
| 1^                   | 29/32 |
| 2^                   | 33/36 |
| 3^                   | 37/40 |
| 4^                   | 41/43 |
| 5^                   | 44/48 |
|                      |       |