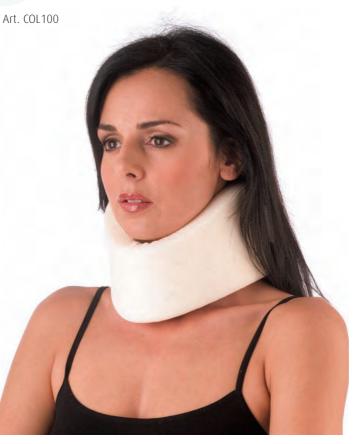

# Art. B3000

Arm support in order to immobilize the shoulder and to avoid abduction and rotation.

Composition:

Stratified, cotton with foam rubber padding.

Are normally used in all cases where it is necessary to immobilize the head and the neck.

Art. COL100

Collar in cotton and sponge with Velcro fastener. **Composition:** 100% Cotton (CO) outside, Sponge inside.

Art.COL200 Collar in plastic with Velcro fastener. Composition: Plastic.

Made in Italy by **G.T. CALZE s.r.l.** Via Walter Tobagi, 17/19 - 46040 Casaloldo (MN) Italy tel: +39 (0)376 780686 • +39 (0)376 779834 • fax: +39 (0)376 781843 info@relaxsan.it - www.relaxsan.it