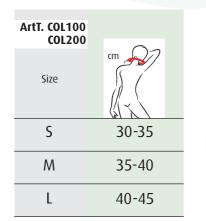

Art. COL100

Collar in cotton and sponge with Velcro fastener. **Composition:** 100% Cotton (CO) outside, Sponge inside.

Art.COL200 Collar in plastic with Velcro fastener. Composition: Plastic.

Made in Italy by **G.T. CALZE s.r.l.** Via Walter Tobagi, 17/19 - 46040 Casaloldo (MN) Italy tel: +39 (0)376 780686 • +39 (0)376 779834 • fax: +39 (0)376 781843 info@relaxsan.it - www.relaxsan.it