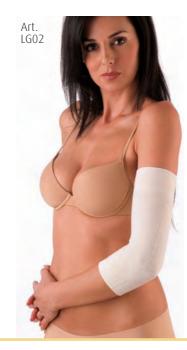

| Art. LG02 |       |
|-----------|-------|
| Size      | Cm Cm |
| 1^        | 21/27 |
| 2^        | 26/32 |
| 3^        | 31/37 |
| 4^        | 36/41 |
|           |       |

Art. LGO2 Warm elbow elastic band in wool. Composition: 80% Wool (WO), 14% Nylon (PA), 6% Elastane (EA)