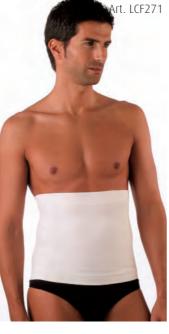

Line of tubular bands for knee, elbow and waist in wool or wool/cotton

| Artt. LCF221 • LCF271<br>LCF311 |         |  |
|---------------------------------|---------|--|
| Size                            | cm      |  |
| 1^                              | <72     |  |
| 2^                              | 72/80   |  |
| 3^                              | 80/90   |  |
| 4^                              | 90/102  |  |
| 5^                              | 102/110 |  |
| 6^                              | >110    |  |
|                                 |         |  |

# Art. LCF221

Warm tubular elastic belt in wool and cotton. H.22 cm. Composition: 54% Wool (WO), 26% Acrylic (PC), 14% Cotton (CO), 6% Elastane (EA)

Art. LCF271 Warm tubular elastic belt in wool and cotton. H.27 cm. Composition: 54% Wool (WO), 26% Acrylic (PC), 14% Cotton (CO), 6% Elastane (EA)