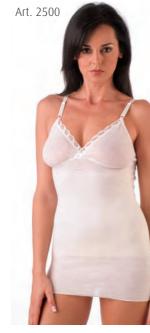

Wool and Cotton elastic tubular vest with incorporated support belt for Woman.

Art.2200D

Woman.

Art. 2300

Composition:

Art.2400

Art. 2500

Composition:

belt for Woman. Composition:

Artt. 2200 • 2200D • 2300 2400 • 2500

| Size | A COM   |
|------|---------|
| 2^   | 50/60   |
| 3^   | 61/75   |
| 4^   | 76/90   |
| 5^   | 91/100  |
| 6^   | 101/110 |
| 7^   | 111/118 |

Art. 2400

Art. 4050

Size

 $1^{/S}$ 

2^/M

3^/L

4^/XL

5<sup>/</sup>XXL

# 54% Wool (WO), 26% Acrylic (PC), 14% Cotton (CO), 6% Elastane (EA) Art. 4050 Wool and Angora tights for Woman.

Composition: 40% Wool (WO), 30% Angora (WA), 30% Acrylic (PC)

WARM ELASTIC UNDERWEAR

These articles are normally recommended for all cases where the immobilization of the hand articulation is required, after operation, in case of arthritis, after plaster bandages, during the rehabilitation period and for sport inflammation.