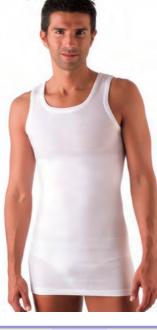

# Art. 1300

Wool and Cotton elastic tubular vest with incorporated support belt for Man. Composition: 54% Wool (WO), 26% Acrylic (PC), 14% Cotton (CO), 6% Elastane (EA)