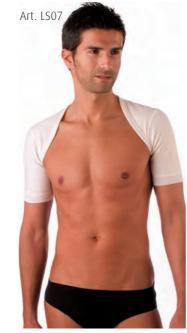

| Art. LS07 |               |
|-----------|---------------|
| Size      | Size clothing |
| 1^        | 44/46         |
| 2^        | 46/48         |
| 3^        | 48/50         |
| 4^        | 50/52         |
| 5^        | >52           |
|           |               |

# Art. LS07

Warm shoulders cover in wool. Composition: 85% Wool (WO), 15% Nylon (PA)