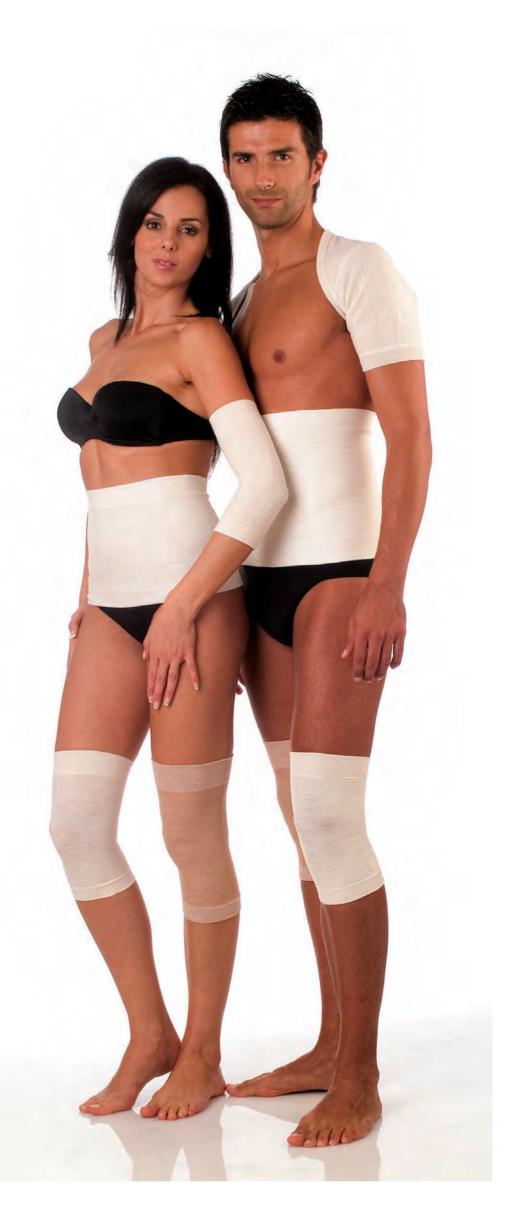

# RELA SAN® DRTOPEDICA WARM ELASTIC UNDERWEAR

# The warming linen for men and women is used for all those pathologies where the local thermal therapy is required: arthritis, lumbago, muscular pains, colitis, kidneys inflammation, etc

Articles are recommended also for preventing the inflammatory diseases of back and kidneys, due to long car trips, for low-mobility job and in cool places.

The warming effect is due to the high content of wool (54%), that it is very comfortable for the cotton surface in the contact with the skin. These style have also supporting effect due to the knitted-in support belt in the lumbar region, and the double woven in the lumbar and vertebral part (art..1200D, 2200D).

# Man styles

Art. 1200 Wool and Cotton elastic tubular t-shirt half sleeve with incorporated support belt for Man. Composition:

54% Wool (WO), 26% Acrylic (PC), 14% Cotton (CO), 6% Elastane (EA)

WARM ELASTIC UNDERWEAR

Woman styles

Art. 2200 Wool and Cotton elastic tubular t-shirt half sleeve with incorporated support belt for Woman. Composition:

54% Wool (WO), 26% Acrylic (PC), 14% Cotton (CO), 6% Elastane (EA)