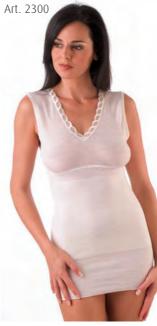

# Art. 1300

Wool and Cotton elastic tubular vest with incorporated support belt for Man. Composition: 54% Wool (WO), 26% Acrylic (PC), 14% Cotton (CO), 6% Elastane (EA)

Wool and Cotton elastic tubular vest with incorporated support belt for Woman.

Art.2200D

Woman.

Art. 2300

Composition:

Art.2400

Art. 2500

Composition: