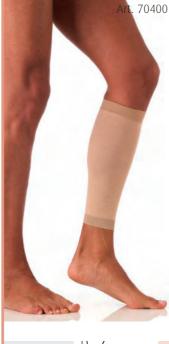

60% Cotton (CO), 23% Nylon (PA), 17% Elastane (ÉÁ)

Art. 70200

Art. 70400 Elastic calf support band with compression class I. Composition: 60% Cotton (CO), 23% Nylon (PA), 17% Elastane (FA) (EA)

Art. 70500