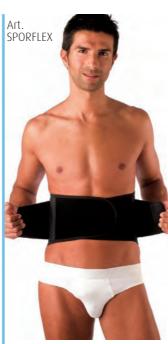

# Art. COR20266

| Size | Cm Cm   |
|------|---------|
| 1    | 65/80   |
| 2    | 77/95   |
| 3    | 90/110  |
| 4    | 105/120 |
| 5    | >120    |
|      |         |

| Art. SPORFLEX |         |  |
|---------------|---------|--|
| Size          | Cm      |  |
| S             | 70/80   |  |
| Μ             | 80/96   |  |
| L             | 96/110  |  |
| XL            | 116/140 |  |
|               |         |  |

# Art.SPORFLEX

Orthopaedic corset with 4 back sticks and velcro fastener. Col. Black. H.26

Composition: 51% Polyester (PL), 17% Cotton (CO), 14% Nylon (PA), 10% Elastane (EA), 8% Elastodiene (EL)

**ORTHOPAEDIC CORSETS AND BELTS** 