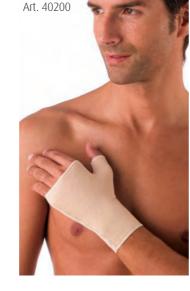

Art. 40200 Elastic orthopaedic mitten. Composition: 60% Cotton (CO), 32% Nylon (PA), 8% Elastane

| Artt. M1800 • M1900 |       |  |
|---------------------|-------|--|
| Size                | cm    |  |
| S                   | 15-17 |  |
| Μ                   | 17-19 |  |
| L                   | 19-21 |  |
| XL                  | 21-23 |  |
| XXL                 | 23-25 |  |