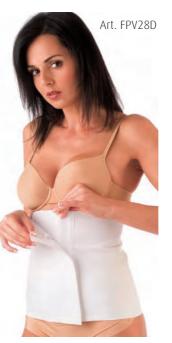

# Art.FPV28

Elastic cotton post-operation belt with Velcro fastener . H.28 cm. Composition: 60% Cotton (CO), 32% Nylon (PA), 8% Elastane

(ÉA)

# Art.FPV28D

Elastic cotton post-operation belt with 2 lateral sticks and Velcro fastener. H.28 cm. Composition: 60% Cotton (CO), 32% Nylon (PA), 8% Elastane (ÉÁ)

> **ORTHOPAEDIC CORSETS AND BELTS**

The warming bandages (belts) are used for all those pathologies where the local thermal therapy is required: arthritis, lumbago, muscular pains, colitis, the inflammation of back and kidneys and in cool places and in particular for the people with excess weight.