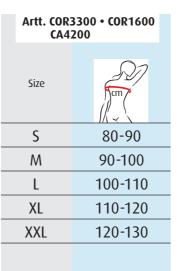

# Art. COR1600

Back support band, flexible for vertebral and posture problems. Composition: 34% Viscose (VI), 28% Cotton (CO), 23% Nylon (PA), 15% Elastane (EA)

# Art. COR3300

Back support band and belt, flexible for vertebral and posture problems. Composition: Cotton (CO), 23% Nylon (PA), 15% Elastane (EA)

# Art. CA4200

Thorax support belt. Composition: 34% Viscose (VI), 28% Cotton (CO), 23% Nylon (PA), 15% Elastane (EA)