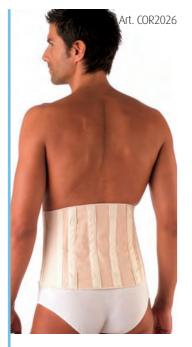

Art. COR2026 Size cm 70 75/82 80/87 75 80 85/93 91/100 85 90 97/107 95 104/114 100 111/121 105 115/125 110 >125

# Art. COR2026

Orthopaedic corset with 4 sticks and Velcro fastener. Composition: 49% Cotton (CO), 34% Nylon (PA), 17% Elastane (ÉA)