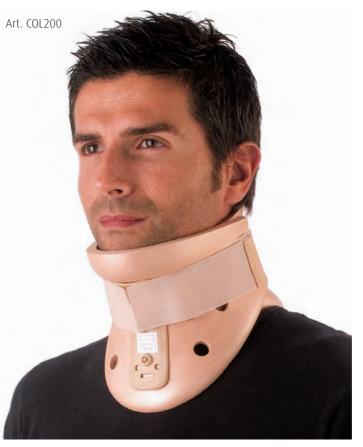

Art. COL100

Collar in cotton and sponge with Velcro fastener. **Composition:** 100% Cotton (CO) outside, Sponge inside.

Art.COL200 Collar in plastic with Velcro fastener. Composition: Plastic.

Made in Italy by **G.T. CALZE s.r.l.** Via Walter Tobagi, 17/19 - 46040 Casaloldo (MN) Italy tel: +39 (0)376 780686 • +39 (0)376 779834 • fax: +39 (0)376 781843 info@relaxsan.it - www.relaxsan.it