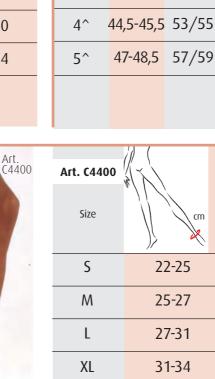

Art. 40200 Elastic orthopaedic mitten. Composition: 60% Cotton (CO), 32% Nylon (PA), 8% Elastane

| Artt. M1800 • M1900 |       |  |
|---------------------|-------|--|
| Size                | cm    |  |
| S                   | 15-17 |  |
| Μ                   | 17-19 |  |
| L                   | 19-21 |  |
| XL                  | 21-23 |  |
| XXL                 | 23-25 |  |

XXL

34-37

2^

3^

Art. C4400 Elastic ankle support band with lateral silicone insert. Composition: 55% Nylon (PA), 45% Elastane (EA)

> LINE OF ELASTIC SUPPORT TUBULAR BANDAGES FOR KNEE, ANKLE, CALF AND THIGH