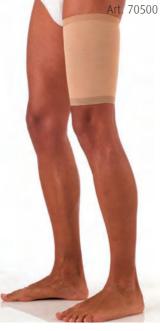

60% Cotton (CO), 23% Nylon (PA), 17% Elastane (ÉÁ)

Art. 70200

Art. 70400 Elastic calf support band with compression class I. Composition: 60% Cotton (CO), 23% Nylon (PA), 17% Elastane (FA) (EA)

Art. 70500

Elastic thigh support band with compression class I. Composition: 60% Cotton (CO), 23% Nylon (PA), 17% Elastane (ÉÁ)

| Art. 70200 | )) (       |
|------------|------------|
| AIL. 70200 | $I \neq I$ |
| Size       | CCM        |
| 1^         | 29/33      |
| 2^         | 33/37      |
| 3^         | 37/41      |
| 4^         | 41/44      |
| 5^         | 44/49      |
|            |            |