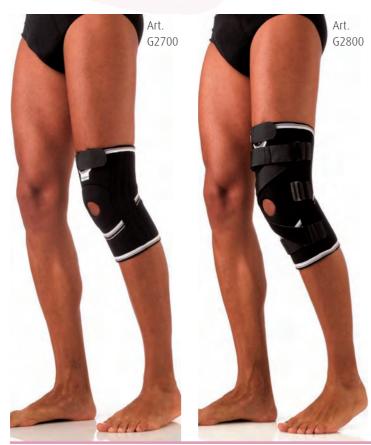

| Artt. G2700<br>G2800 |       |
|----------------------|-------|
| Size                 |       |
| S                    | 34-36 |
| Μ                    | 36-38 |
| L                    | 38-41 |
| XL                   | 41-44 |
| XXL                  | 44-47 |

# Art. G2700

Knee guard with two lateral flexible strips for better stability. Neoprene 5 mm. **Composition:** 80% Neoprene, 15% Cotton (CO), 5% Nylon (PA)

# Art. G2800

Knee guard with Velcro fastener. Neoprene 5 mm. Composition: 80% Neoprene, 15% Cotton (CO), 5% Nylon (PA)

| Art. B3000 |       |
|------------|-------|
| Size       | cm    |
| S          | 30-35 |
| М          | 35-40 |
| L          | 40-45 |