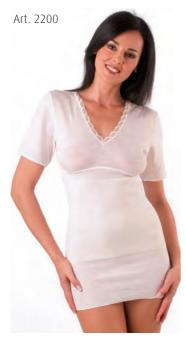

WARM ELASTIC UNDERWEAR

Woman styles

Art. 2200 Wool and Cotton elastic tubular t-shirt half sleeve with incorporated support belt for Woman. Composition:

54% Wool (WO), 26% Acrylic (PC), 14% Cotton (CO), 6% Elastane (EA)