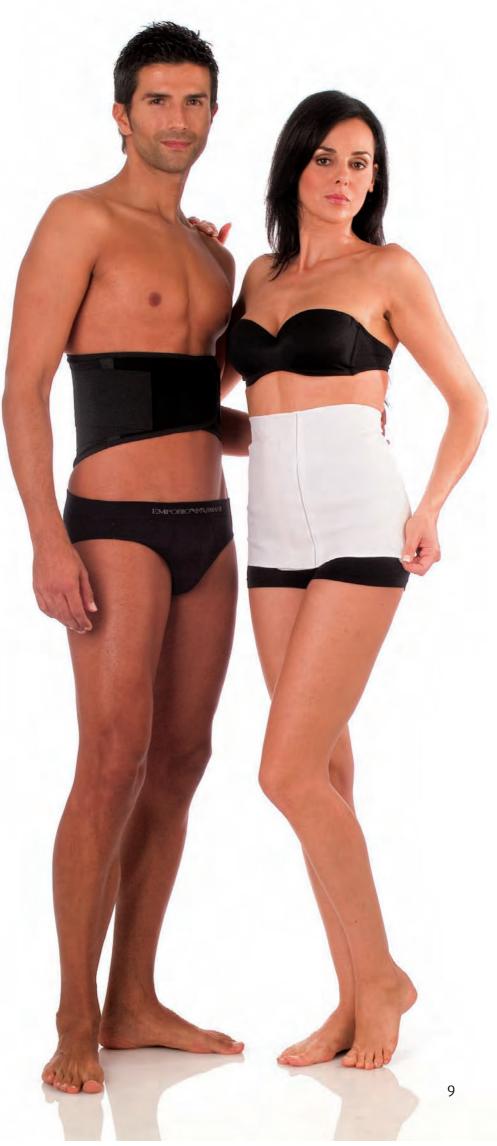

# RELA SAN® DRTOPEDICA WARM ELASTIC UNDERWEAR

# The warming linen for men and women is used for all those pathologies where the local thermal therapy is required: arthritis, lumbago, muscular pains, colitis, kidneys inflammation, etc

Articles are recommended also for preventing the inflammatory diseases of back and kidneys, due to long car trips, for low-mobility job and in cool places.

The warming effect is due to the high content of wool (54%), that it is very comfortable for the cotton surface in the contact with the skin. These style have also supporting effect due to the knitted-in support belt in the lumbar region, and the double woven in the lumbar and vertebral part (art..1200D, 2200D).