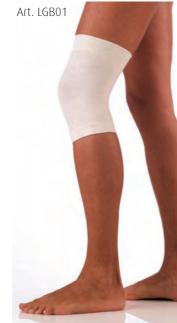

# Art. LF281

Warm tubular elastic belt in Wool. H.28 cm Composition: 60% Wool (WO), 35% Nylon (PA), 5% Elastane (EA)

| Artt. LCG01<br>LGB01 |       |
|----------------------|-------|
| Size                 | cm    |
| 1^                   | 29/32 |
| 2^                   | 33/36 |
| 3^                   | 37/40 |
| 4^                   | 41/43 |
| 5^                   | 44/48 |
|                      |       |

# Art. LCG01

Warm tubular elastic band in Wool. Colour Beige. Composition: 80% Wool (WO), 14% Nylon (PA), 6% Elastane (EA)

Art. LGB01 Warm tubular elastic band in Wool. Colour White. Composition: 80% Wool (WO), 14% Nylon (PA), 6% Elastane (EA)