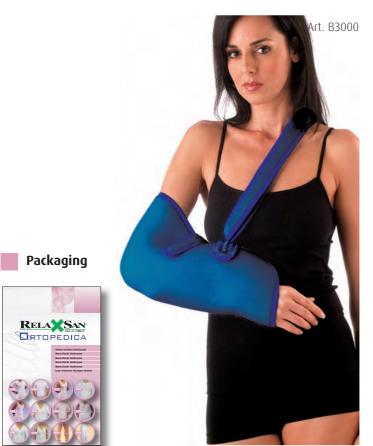

# Art. G2800

Knee guard with Velcro fastener. Neoprene 5 mm. Composition: 80% Neoprene, 15% Cotton (CO), 5% Nylon (PA)

| Art. B3000 |       |
|------------|-------|
| Size       | cm    |
| S          | 30-35 |
| М          | 35-40 |
| L          | 40-45 |

# Art. B3000

Arm support in order to immobilize the shoulder and to avoid abduction and rotation.

Composition:

Stratified, cotton with foam rubber padding.

Are normally used in all cases where it is necessary to immobilize the head and the neck.