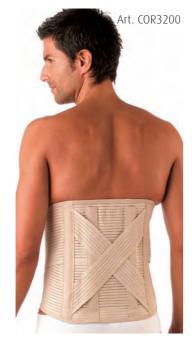

## Art. COR3200

Classic support orthopaedic belt, with 4 back sticks and Velcro fastener. Composition: 34% Viscose (VI), 28% Cotton (CO), 23% Nylon (PA), 15% Elastane (EA)