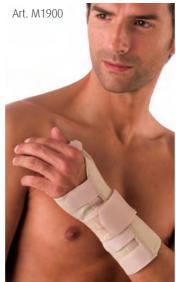

# Art. M1900

Elastic orthopaedic mitten with support aluminium insert and closing with Velcro. Composition: 41% Polyester (PL), 32% Elastane (EA), 27% Metal (ME)

Articles of the strong (class 1) and extra strong (class 2) classes of compression. Articles are indicated in all cases where fixation and the compression are required: after breaks, tendon and muscles tension, during rehabilitation period after plaster bandages with the immobilization of articulation, after operations...