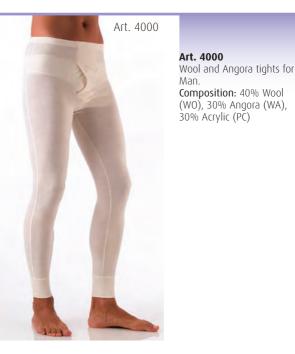

# 54% Wool (WO), 26% Acrylic (PC), 14% Cotton (CO), 6% Elastane (EA) Art. 4050 Wool and Angora tights for Woman.

Composition: 40% Wool (WO), 30% Angora (WA), 30% Acrylic (PC)

WARM ELASTIC UNDERWEAR

These articles are normally recommended for all cases where the immobilization of the hand articulation is required, after operation, in case of arthritis, after plaster bandages, during the rehabilitation period and for sport inflammation.