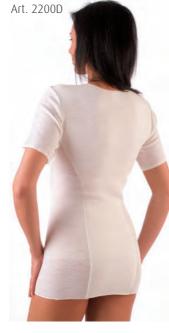

Wool and Cotton elastic tubular t-shirt half sleeve with incorporated support belt and double back for

**Composition:** 54% Wool (WO), 26% Acrylic (PC), 14% Cotton (CO), 6% Elastane (EA)

Wool and Cotton elastic tubular vest with incorporated support belt for Woman.