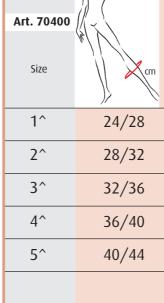

# Art. 70100

cm

8

19/21

21/23

23/26

24/29

29/33

70300

Size

1^

2^

3^

4^

5^

Elastic knee socks support band with compression class I. Composition: 60% Cotton (CO), 23% Nylon (PA), 17% Elastane (EA)

Art. 70300 Elastic ankle support band with compression class I. Composition: 60% Cotton (CO), 23% Nylon (PA), 17% Elastane (ÉÁ)

**39-40** 46,5/48

41,5-43 50/51,5

Elastic knee support band with compression class I. Composition:

60% Cotton (CO), 23% Nylon (PA), 17% Elastane (ÉÁ)

Art. 70200

Art. 70400 Elastic calf support band with compression class I. Composition: 60% Cotton (CO), 23% Nylon (PA), 17% Elastane (FA) (EA)

Art. 70500

Elastic thigh support band with compression class I. Composition: 60% Cotton (CO), 23% Nylon (PA), 17% Elastane (ÉÁ)

| Art. 70200 | )) (       |
|------------|------------|
| AIL. 70200 | $I \neq I$ |
| Size       | CCM        |
| 1^         | 29/33      |
| 2^         | 33/37      |
| 3^         | 37/41      |
| 4^         | 41/44      |
| 5^         | 44/49      |
|            |            |