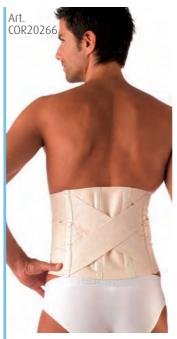

# Art. COR20266

| Size | Cm Cm   |
|------|---------|
| 1    | 65/80   |
| 2    | 77/95   |
| 3    | 90/110  |
| 4    | 105/120 |
| 5    | >120    |
|      |         |

| Art. SPORFLEX |         |  |
|---------------|---------|--|
| Size          | Cm      |  |
| S             | 70/80   |  |
| Μ             | 80/96   |  |
| L             | 96/110  |  |
| XL            | 116/140 |  |
|               |         |  |

# Art.COR20266

Orthopaedic corset with 4 sticks, elastic support cross in the back and Velcro fastener. Composition: 55% Nylon (PA), 29% Elastane (EA), 16% Cotton (CO)