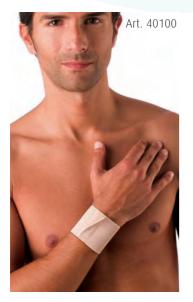

# Art. 40100

Orthopaedic wristband with Velcro regulation in col. Beige Composition: 54% Polyester (PL), 20% Nylon (PA), 20% Cotton (CO), 6% Elastane