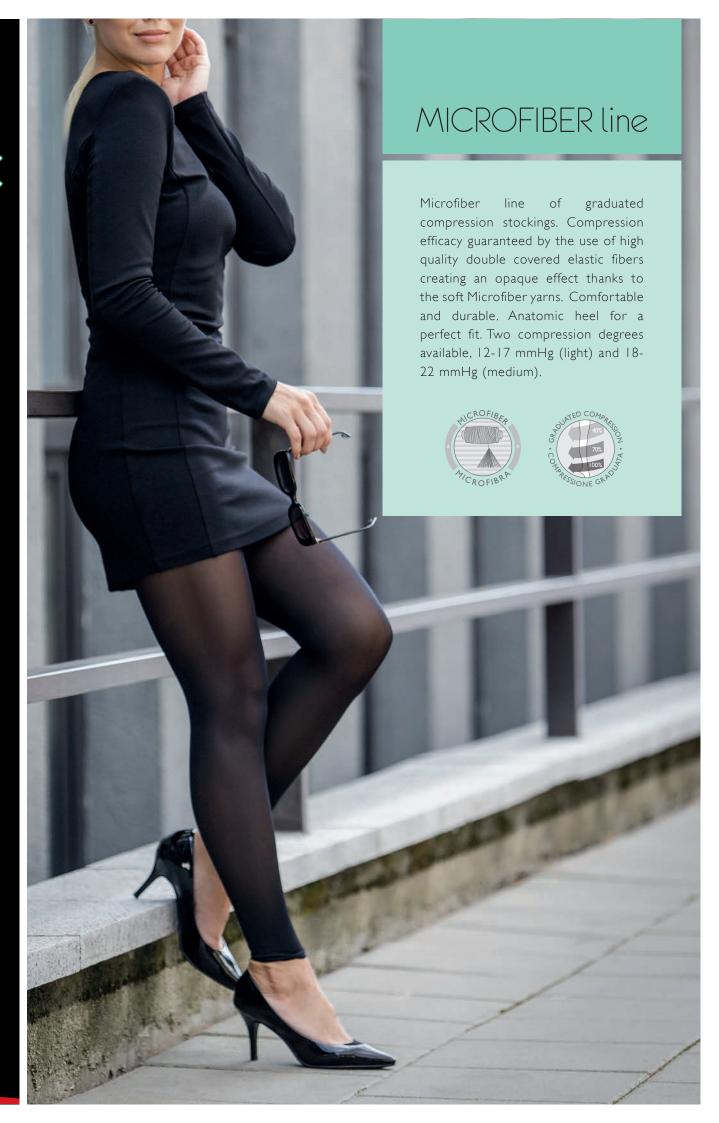

### MICROFIBER line

| COMPRESSION                                                                                                                                                                                                                                                                                                                                                                                                                                                                                                                                                                                                                                                                                                                                                                                                                                                                                                                                                                                                                                                                                                                                                                                                                                                                                                                                                                                                                                                                                                                                                                                                                                                                                                                                                                                                                                                                                                                                                                                                                                                                                                                    | CODE  |     | ARTICLE                                        |   |   | SIZES |   |   | COL           | OURS          | COMPOSITION     |
|--------------------------------------------------------------------------------------------------------------------------------------------------------------------------------------------------------------------------------------------------------------------------------------------------------------------------------------------------------------------------------------------------------------------------------------------------------------------------------------------------------------------------------------------------------------------------------------------------------------------------------------------------------------------------------------------------------------------------------------------------------------------------------------------------------------------------------------------------------------------------------------------------------------------------------------------------------------------------------------------------------------------------------------------------------------------------------------------------------------------------------------------------------------------------------------------------------------------------------------------------------------------------------------------------------------------------------------------------------------------------------------------------------------------------------------------------------------------------------------------------------------------------------------------------------------------------------------------------------------------------------------------------------------------------------------------------------------------------------------------------------------------------------------------------------------------------------------------------------------------------------------------------------------------------------------------------------------------------------------------------------------------------------------------------------------------------------------------------------------------------------|-------|-----|------------------------------------------------|---|---|-------|---|---|---------------|---------------|-----------------|
|                                                                                                                                                                                                                                                                                                                                                                                                                                                                                                                                                                                                                                                                                                                                                                                                                                                                                                                                                                                                                                                                                                                                                                                                                                                                                                                                                                                                                                                                                                                                                                                                                                                                                                                                                                                                                                                                                                                                                                                                                                                                                                                                | 750M  | AD  | Knee High Socks                                | I | 2 | 3     | 4 | 5 | 02 Black      | 21 Soleil     | 83% PA - 17% EA |
|                                                                                                                                                                                                                                                                                                                                                                                                                                                                                                                                                                                                                                                                                                                                                                                                                                                                                                                                                                                                                                                                                                                                                                                                                                                                                                                                                                                                                                                                                                                                                                                                                                                                                                                                                                                                                                                                                                                                                                                                                                                                                                                                | 770M  | AGH | Stay-Up Stockings                              | I | 2 | 3     | 4 | 5 | 02 Black      | 21 Soleil     | 83% PA - 17% EA |
| 70 DEN<br>12-17 mmHg                                                                                                                                                                                                                                                                                                                                                                                                                                                                                                                                                                                                                                                                                                                                                                                                                                                                                                                                                                                                                                                                                                                                                                                                                                                                                                                                                                                                                                                                                                                                                                                                                                                                                                                                                                                                                                                                                                                                                                                                                                                                                                           | 780M  | AT  | Tights                                         | I | 2 | 3     | 4 | 5 | 02 Black      | 21 Soleil     | 83% PA - 17% EA |
| , and the second | 790M  | ATM | Maternity Tights with Adjustable elastic waist | I | 2 | 3     | 4 | 5 | 02 Black      | 21 Soleil     | 83% PA - 17% EA |
|                                                                                                                                                                                                                                                                                                                                                                                                                                                                                                                                                                                                                                                                                                                                                                                                                                                                                                                                                                                                                                                                                                                                                                                                                                                                                                                                                                                                                                                                                                                                                                                                                                                                                                                                                                                                                                                                                                                                                                                                                                                                                                                                | 780ML | ATL | Leggings NEW                                   | I | 2 | 3     | 4 | 5 | 02 Black      | I4 Grey       | 83% PA - 17% EA |
|                                                                                                                                                                                                                                                                                                                                                                                                                                                                                                                                                                                                                                                                                                                                                                                                                                                                                                                                                                                                                                                                                                                                                                                                                                                                                                                                                                                                                                                                                                                                                                                                                                                                                                                                                                                                                                                                                                                                                                                                                                                                                                                                | 850M  | AD  | Knee High Socks                                | I | 2 | 3     | 4 | 5 | 02 Black      | 21 Soleil     | 79% PA - 21% EA |
|                                                                                                                                                                                                                                                                                                                                                                                                                                                                                                                                                                                                                                                                                                                                                                                                                                                                                                                                                                                                                                                                                                                                                                                                                                                                                                                                                                                                                                                                                                                                                                                                                                                                                                                                                                                                                                                                                                                                                                                                                                                                                                                                | 870M  | AGH | Stay-Up Stockings                              | I | 2 | 3     | 4 | 5 | 02 Black      | 21 Soleil     | 79% PA - 21% EA |
| 140 DEN<br>18-22 mmHg                                                                                                                                                                                                                                                                                                                                                                                                                                                                                                                                                                                                                                                                                                                                                                                                                                                                                                                                                                                                                                                                                                                                                                                                                                                                                                                                                                                                                                                                                                                                                                                                                                                                                                                                                                                                                                                                                                                                                                                                                                                                                                          | 880M  | AT  | Tights                                         | I | 2 | 3     | 4 | 5 | 02 Black 21 S | oleil 14 Grey | 79% PA - 21% EA |
|                                                                                                                                                                                                                                                                                                                                                                                                                                                                                                                                                                                                                                                                                                                                                                                                                                                                                                                                                                                                                                                                                                                                                                                                                                                                                                                                                                                                                                                                                                                                                                                                                                                                                                                                                                                                                                                                                                                                                                                                                                                                                                                                | 890M  | ATM | Maternity Tights with Adjustable elastic waist | I | 2 | 3     | 4 | 5 | 02 Black      | 21 Soleil     | 79% PA - 21% EA |
|                                                                                                                                                                                                                                                                                                                                                                                                                                                                                                                                                                                                                                                                                                                                                                                                                                                                                                                                                                                                                                                                                                                                                                                                                                                                                                                                                                                                                                                                                                                                                                                                                                                                                                                                                                                                                                                                                                                                                                                                                                                                                                                                | 880ML | ATL | Leggings NEW                                   | I | 2 | 3     | 4 | 5 | 02 Black      | 14 Grey       | 83% PA - 17% EA |

Leggings ATL

Stay-Up Stockings AGH

Knee High Socks AD