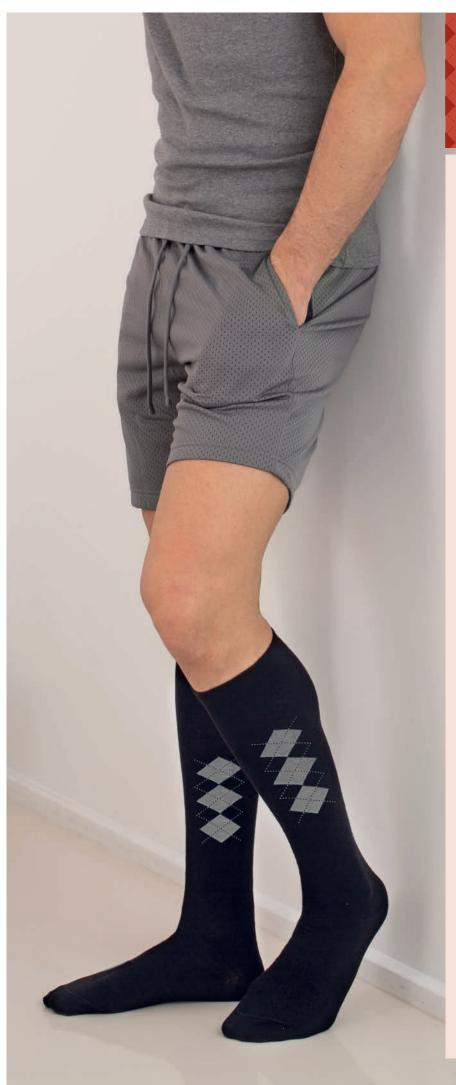

# COTTON SOCKS

Mens knee sock with graduated compression and massaging sole. Fine cotton at skin contact. Comfortable and soft elastic knee Massaging sole that helps plantars microcirculation and foot perspiration. Elegant and exclusive lateral design. Reinforced and anatomical heel and toe. Available in compression 18-22 mmHg (medium).

| COMPRESSION | 18-22 mmHg                       |      |                    |  |          |  |   |  |  |
|-------------|----------------------------------|------|--------------------|--|----------|--|---|--|--|
| CODE        | 820B                             |      |                    |  |          |  |   |  |  |
| ARTICLE     | Knee High Socks                  |      |                    |  |          |  |   |  |  |
| COMPOSITION | 70% CO - 13% EA - 12% PA - 5% PP |      |                    |  |          |  |   |  |  |
| SIZES       | 2                                | 3    | 3 4                |  | 5        |  | 6 |  |  |
| COLOURS     | 02 Black                         | 03 B | 03 Blue 05 Smoke I |  | I2 Brown |  |   |  |  |

| SIZE CHART  |    | 2 - S   | 3 - M       | 4 - L       | 5 - XL  | 6 - XXL     |
|-------------|----|---------|-------------|-------------|---------|-------------|
| Shoe size   |    | 37 - 39 | 39 - 41     | 41 - 43     | 43 - 45 | 45 - 47     |
| Foot size   | cm | 23 - 25 | 24.4 - 26.4 | 25.7 - 27.7 | 27 - 29 | 28.4 - 30.4 |
| Ankle girth | cm | 20 - 22 | 22 - 24     | 24 - 26     | 26 - 28 | 28 - 30     |