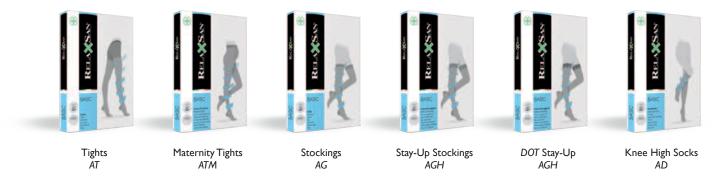

| I | 2   | 3     | 4   | 5   | 02 Black | 36 Skin | 21 Soleil | 76% PA - 24% EA |
|                            | 970A | AGH | DOT Stay-Up Stockings <b>Open toe</b>          | I | 2   | 3     | 4   | 5   | 02 Black | 36 Skin |           | 76% PA - 24% EA |
|                            | 980  | AT  | Tights                                         | I | 2   | 3     | 4   | 5   | 02 Black | 36 Skin | 21 Soleil | 76% PA - 24% EA |
|                            | 980X | AT  | Tights                                         |   | 2XL | 3XL   | 4XL | 5XL | 02 Black | 36 Skin | 21 Soleil | 76% PA - 24% EA |
|                            | 980A | AT  | Tights <b>Open toe</b>                         | I | 2   | 3     | 4   | 5   | 02 Black | 36 Skin |           | 76% PA - 24% EA |



### Available with the following compression ratings at the ankle

40 DEN 8-11 mmHg Extra Light, designed for individuals suffering from leg fatigue.

70 DEN 12-17 mmHg Light, designed for individuals with mild circulatory problems, varicose veins and for pregnant women.

140 DEN 18-22 mmHg Medium, designed for individuals with chronic light circulatory problems, varicose veins, swelling and for pregnant women.

**140 DEN PLUS/280 DEN 22-27 mmHg** Strong, designed for serious circulatory problems, varicose veins, post surgery, oedema, phlebitis and for the prevention of thrombosis.

### Recommendations

It is recommended to put on the garments in the morning, before getting out of bed. For proper use, please refer to the diagram on the bottom of the box. For proper effectiveness, use the