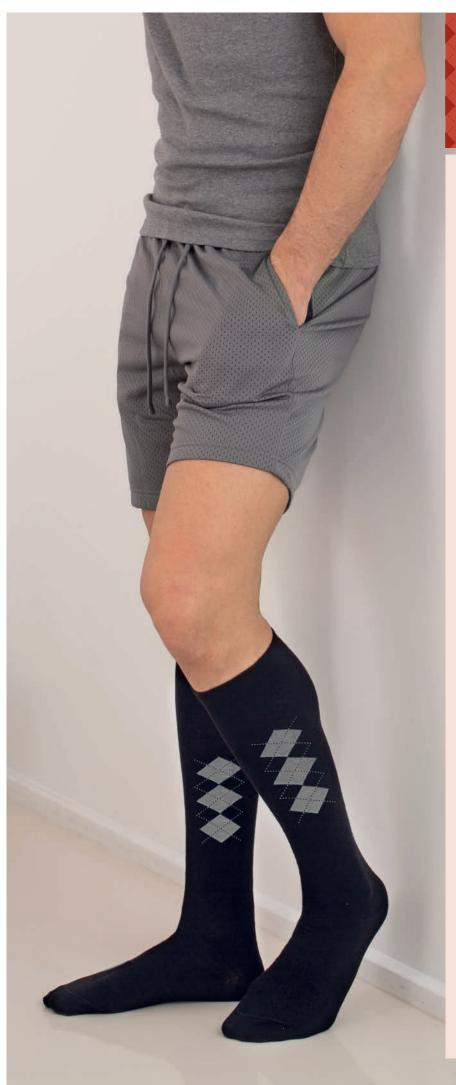

# COTTON SOCKS

Mens knee sock with graduated compression and massaging sole. Fine cotton at skin contact. Comfortable and soft elastic knee Massaging sole that helps plantars microcirculation and foot perspiration. Elegant and exclusive lateral design. Reinforced and anatomical heel and toe. Available in compression 18-22 mmHg (medium).

| COMPRESSION | 18-22 mmHg                       |                  |  |  |       |   |          |
|-------------|----------------------------------|------------------|--|--|-------|---|----------|
| CODE        | 820B                             |                  |  |  |       |   |          |
| ARTICLE     | Knee High Socks                  |                  |  |  |       |   |          |
| COMPOSITION | 70% CO - 13% EA - 12% PA - 5% PP |                  |  |  |       |   |          |
| SIZES       | 2 3 4 5 6                        |                  |  |  |       | 6 |          |
| COLOURS     | 02 Black                         | 02 Black 03 Blue |  |  | Smoke |   | I2 Brown |