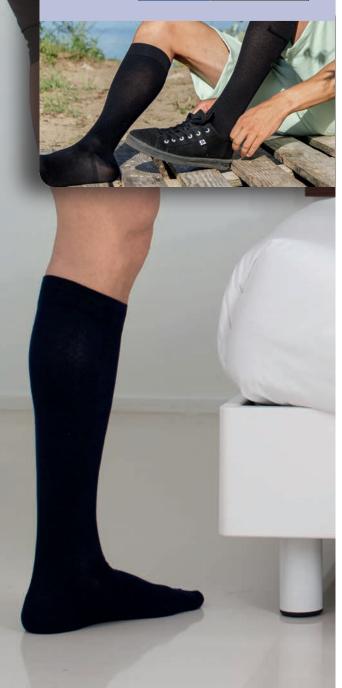

### Recommendations

It is recommended to put on the garments in the morning, before getting out of bed. For proper use, please refer to the diagram on the bottom of the box. For proper effectiveness, use the size chart to select the correct size.