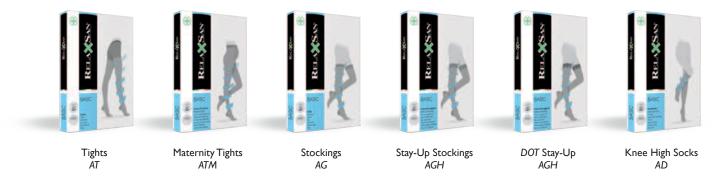

### BASIC line

| COMPRESSION                | CODE |     | ARTICLE                                        |   |     | SIZES |     |     |          | COLOURS |           | COMPOSITION     |
|----------------------------|------|-----|------------------------------------------------|---|-----|-------|-----|-----|----------|---------|-----------|-----------------|
| 40 DEN 8-11 mmHg           | 430  | AT  | Tights                                         | ı | 2   | 3     | 4XL | 5XL | 02 Black | 36 Skin | 21 Soleil | 88% PA - 12% EA |
|                            | 750  | AD  | Knee High Socks                                | ı | 2   | 3     | 4   | 5   | 02 Black | 36 Skin | 21 Soleil | 83% PA - 17% EA |
|                            | 700  | AD  | Knee High Socks without Preformed Heel         |   | 2   | 3     | 4   | 5   | 02 Black | 36 Skin | 21 Soleil | 83% PA - 17% EA |
| 70 DEN                     | 770  | AGH | Stay-Up Stockings                              | I | 2   | 3     | 4   | 5   | 02 Black | 36 Skin | 21 Soleil | 83% PA - 17% EA |
| 12-17 mmHg                 | 780  | AT  | Tights                                         | I | 2   | 3     | 4   | 5   | 02 Black | 36 Skin | 21 Soleil | 83% PA - 17% EA |
|                            | 780X | AT  | Tights                                         |   | 2XL | 3XL   | 4XL | 5XL | 02 Black | 36 Skin | 21 Soleil | 83% PA - 17% EA |
|                            | 790  | ATM | Maternity Tights with Adjustable elastic waist | I | 2   | 3     | 4   | 5   | 02 Black | 36 Skin | 21 Soleil | 83% PA - 17% EA |
|                            | 850  | AD  | Knee High Socks                                | I | 2   | 3     | 4   | 5   | 02 Black | 36 Skin | 21 Soleil | 75% PA - 25% EA |
|                            | 850A | AD  | Knee High Socks <b>Open toe</b> NEW            | ı | 2   | 3     | 4   | 5   | 02 Black | 36 Skin |           | 75% PA - 25% EA |
|                            | 870  | AGH | Stay-Up Stockings                              | I | 2   | 3     | 4   | 5   | 02 Black | 36 Skin | 21 Soleil | 75% PA - 25% EA |
| I40 DEN                    | 870A | AGH | Stay-Up Stockings <b>Open toe</b> NEW          | I | 2   | 3     | 4   | 5   | 02 Black | 36 Skin |           | 75% PA - 25% EA |
| 18-22 mmHg                 | 880  | AT  | Tights                                         | I | 2   | 3     | 4   | 5   | 02 Black | 36 Skin | 21 Soleil | 75% PA - 25% EA |
|                            | 880X | AT  | Tights                                         |   | 2XL | 3XL   | 4XL | 5XL | 02 Black | 36 Skin | 21 Soleil | 75% PA - 25% EA |
|                            | 880A | AT  | Tights Open toe NEW                            | I | 2   | 3     | 4   | 5   | 02 Black | 36 Skin |           | 75% PA - 25% EA |
|                            | 890  | ATM | Maternity Tights with Adjustable elastic waist | I | 2   | 3     | 4   | 5   | 02 Black | 36 Skin | 21 Soleil | 75% PA - 25% EA |
|                            | 850P | AD  | Knee High Socks                                | ı | 2   | 3     | 4   | 5   | 02 Black | 36 Skin | 21 Soleil | 75% PA - 25% EA |
| 140 DEN PLUS<br>22-27 mmHg | 870P | AGH | Stay-Up Stockings                              | I | 2   | 3     | 4   | 5   | 02 Black | 36 Skin | 21 Soleil | 75% PA - 25% EA |
|                            | 880P | AT  | Tights                                         | I | 2   | 3     | 4   | 5   | 02 Black | 36 Skin | 21 Soleil | 75% PA - 25% EA |
|                            | 950  | AD  | Knee High Socks                                | ı | 2   | 3     | 4   | 5   | 02 Black | 36 Skin | 21 Soleil | 76% PA - 24% EA |
|                            | 950A | AD  | Knee High Socks <b>Open toe</b>                | I | 2   | 3     | 4   | 5   | 02 Black | 36 Skin |           | 76% PA - 24% EA |
|                            | 960  | AG  | Stockings                                      | I | 2   | 3     | 4   | 5   | 02 Black | 36 Skin | 21 Soleil | 76% PA - 24% EA |
|                            | 960A | AG  | Stockings <b>Open toe</b>                      | I | 2   | 3     | 4   | 5   | 02 Black | 36 Skin |           | 76% PA - 24% EA |
| 280 DEN<br>22-27 mmHg      | 970  | AGH | DOT Stay-Up Stockings                          | I | 2   | 3     | 4   | 5   | 02 Black | 36 Skin | 21 Soleil | 76% PA - 24% EA |
|                            | 970A | AGH | DOT Stay-Up Stockings <b>Open toe</b>          | I | 2   | 3     | 4   | 5   | 02 Black | 36 Skin |           | 76% PA - 24% EA |
|                            | 980  | AT  | Tights                                         | I | 2   | 3     | 4   | 5   | 02 Black | 36 Skin | 21 Soleil | 76% PA - 24% EA |
|                            | 980X | AT  | Tights                                         |   | 2XL | 3XL   | 4XL | 5XL | 02 Black | 36 Skin | 21 Soleil | 76% PA - 24% EA |
|                            | 980A | AT  | Tights Open toe                                | I | 2   | 3     | 4   | 5   | 02 Black | 36 Skin |           | 76% PA - 24% EA |

### MICROFIBER line

| COMPRESSION                                                                                                                                                                                                                                                                                                                                                                                                                                                                                                                                                                                                                                                                                                                                                                                                                                                                                                                                                                                                                                                                                                                                                                                                                                                                                                                                                                                                                                                                                                                                                                                                                                                                                                                                                                                                                                                                                                                                                                                                                                                                                                                    | CODE  |     | ARTICLE                                        |   |   | SIZES |   |   | COL           | OURS          | COMPOSITION     |
|--------------------------------------------------------------------------------------------------------------------------------------------------------------------------------------------------------------------------------------------------------------------------------------------------------------------------------------------------------------------------------------------------------------------------------------------------------------------------------------------------------------------------------------------------------------------------------------------------------------------------------------------------------------------------------------------------------------------------------------------------------------------------------------------------------------------------------------------------------------------------------------------------------------------------------------------------------------------------------------------------------------------------------------------------------------------------------------------------------------------------------------------------------------------------------------------------------------------------------------------------------------------------------------------------------------------------------------------------------------------------------------------------------------------------------------------------------------------------------------------------------------------------------------------------------------------------------------------------------------------------------------------------------------------------------------------------------------------------------------------------------------------------------------------------------------------------------------------------------------------------------------------------------------------------------------------------------------------------------------------------------------------------------------------------------------------------------------------------------------------------------|-------|-----|------------------------------------------------|---|---|-------|---|---|---------------|---------------|-----------------|
|                                                                                                                                                                                                                                                                                                                                                                                                                                                                                                                                                                                                                                                                                                                                                                                                                                                                                                                                                                                                                                                                                                                                                                                                                                                                                                                                                                                                                                                                                                                                                                                                                                                                                                                                                                                                                                                                                                                                                                                                                                                                                                                                | 750M  | AD  | Knee High Socks                                | I | 2 | 3     | 4 | 5 | 02 Black      | 21 Soleil     | 83% PA - 17% EA |
|                                                                                                                                                                                                                                                                                                                                                                                                                                                                                                                                                                                                                                                                                                                                                                                                                                                                                                                                                                                                                                                                                                                                                                                                                                                                                                                                                                                                                                                                                                                                                                                                                                                                                                                                                                                                                                                                                                                                                                                                                                                                                                                                | 770M  | AGH | Stay-Up Stockings                              | I | 2 | 3     | 4 | 5 | 02 Black      | 21 Soleil     | 83% PA - 17% EA |
| 70 DEN<br>12-17 mmHg                                                                                                                                                                                                                                                                                                                                                                                                                                                                                                                                                                                                                                                                                                                                                                                                                                                                                                                                                                                                                                                                                                                                                                                                                                                                                                                                                                                                                                                                                                                                                                                                                                                                                                                                                                                                                                                                                                                                                                                                                                                                                                           | 780M  | AT  | Tights                                         | I | 2 | 3     | 4 | 5 | 02 Black      | 21 Soleil     | 83% PA - 17% EA |
| , and the second | 790M  | ATM | Maternity Tights with Adjustable elastic waist | I | 2 | 3     | 4 | 5 | 02 Black      | 21 Soleil     | 83% PA - 17% EA |
|                                                                                                                                                                                                                                                                                                                                                                                                                                                                                                                                                                                                                                                                                                                                                                                                                                                                                                                                                                                                                                                                                                                                                                                                                                                                                                                                                                                                                                                                                                                                                                                                                                                                                                                                                                                                                                                                                                                                                                                                                                                                                                                                | 780ML | ATL | Leggings NEW                                   | I | 2 | 3     | 4 | 5 | 02 Black      | I4 Grey       | 83% PA - 17% EA |
|                                                                                                                                                                                                                                                                                                                                                                                                                                                                                                                                                                                                                                                                                                                                                                                                                                                                                                                                                                                                                                                                                                                                                                                                                                                                                                                                                                                                                                                                                                                                                                                                                                                                                                                                                                                                                                                                                                                                                                                                                                                                                                                                | 850M  | AD  | Knee High Socks                                | I | 2 | 3     | 4 | 5 | 02 Black      | 21 Soleil     | 79% PA - 21% EA |
|                                                                                                                                                                                                                                                                                                                                                                                                                                                                                                                                                                                                                                                                                                                                                                                                                                                                                                                                                                                                                                                                                                                                                                                                                                                                                                                                                                                                                                                                                                                                                                                                                                                                                                                                                                                                                                                                                                                                                                                                                                                                                                                                | 870M  | AGH | Stay-Up Stockings                              | I | 2 | 3     | 4 | 5 | 02 Black      | 21 Soleil     | 79% PA - 21% EA |
| 140 DEN<br>18-22 mmHg                                                                                                                                                                                                                                                                                                                                                                                                                                                                                                                                                                                                                                                                                                                                                                                                                                                                                                                                                                                                                                                                                                                                                                                                                                                                                                                                                                                                                                                                                                                                                                                                                                                                                                                                                                                                                                                                                                                                                                                                                                                                                                          | 880M  | AT  | Tights                                         | I | 2 | 3     | 4 | 5 | 02 Black 21 S | oleil 14 Grey | 79% PA - 21% EA |
|                                                                                                                                                                                                                                                                                                                                                                                                                                                                                                                                                                                                                                                                                                                                                                                                                                                                                                                                                                                                                                                                                                                                                                                                                                                                                                                                                                                                                                                                                                                                                                                                                                                                                                                                                                                                                                                                                                                                                                                                                                                                                                                                | 890M  | ATM | Maternity Tights with Adjustable elastic waist | I | 2 | 3     | 4 | 5 | 02 Black      | 21 Soleil     | 79% PA - 21% EA |
|                                                                                                                                                                                                                                                                                                                                                                                                                                                                                                                                                                                                                                                                                                                                                                                                                                                                                                                                                                                                                                                                                                                                                                                                                                                                                                                                                                                                                                                                                                                                                                                                                                                                                                                                                                                                                                                                                                                                                                                                                                                                                                                                | 880ML | ATL | Leggings NEW                                   | I | 2 | 3     | 4 | 5 | 02 Black      | 14 Grey       | 83% PA - 17% EA |

Leggings ATL

Stay-Up Stockings AGH

Knee High Socks AD