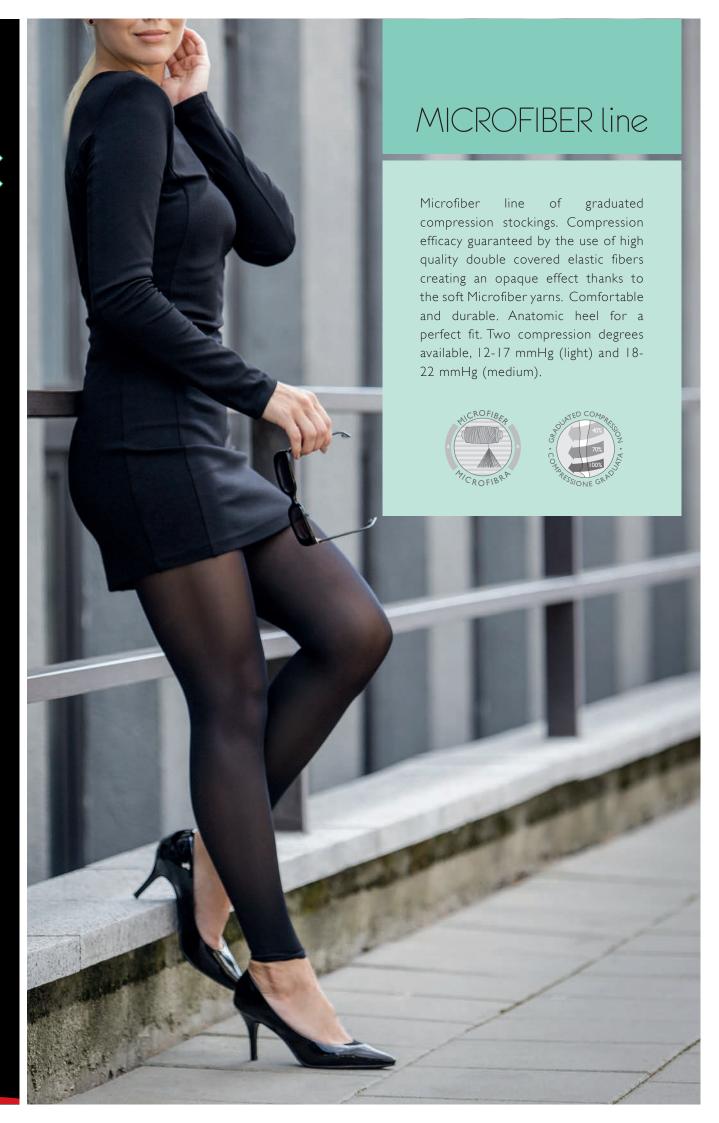

### MICROFIBER line

| COMPRESSION                                                                                                                                                                                                                                                                                                                                                                                                                                                                                                                                                                                                                                                                                                                                                                                                                                                                                                                                                                                                                                                                                                                                                                                                                                                                                                                                                                                                                                                                                                                                                                                                                                                                                                                                                                                                                                                                                                                                                                                                                                                                                                                    | CODE  |     | ARTICLE                                        |   |   | SIZES |   |   | COL           | OURS          | COMPOSITION     |
|--------------------------------------------------------------------------------------------------------------------------------------------------------------------------------------------------------------------------------------------------------------------------------------------------------------------------------------------------------------------------------------------------------------------------------------------------------------------------------------------------------------------------------------------------------------------------------------------------------------------------------------------------------------------------------------------------------------------------------------------------------------------------------------------------------------------------------------------------------------------------------------------------------------------------------------------------------------------------------------------------------------------------------------------------------------------------------------------------------------------------------------------------------------------------------------------------------------------------------------------------------------------------------------------------------------------------------------------------------------------------------------------------------------------------------------------------------------------------------------------------------------------------------------------------------------------------------------------------------------------------------------------------------------------------------------------------------------------------------------------------------------------------------------------------------------------------------------------------------------------------------------------------------------------------------------------------------------------------------------------------------------------------------------------------------------------------------------------------------------------------------|-------|-----|------------------------------------------------|---|---|-------|---|---|---------------|---------------|-----------------|
|                                                                                                                                                                                                                                                                                                                                                                                                                                                                                                                                                                                                                                                                                                                                                                                                                                                                                                                                                                                                                                                                                                                                                                                                                                                                                                                                                                                                                                                                                                                                                                                                                                                                                                                                                                                                                                                                                                                                                                                                                                                                                                                                | 750M  | AD  | Knee High Socks                                | I | 2 | 3     | 4 | 5 | 02 Black      | 21 Soleil     | 83% PA - 17% EA |
|                                                                                                                                                                                                                                                                                                                                                                                                                                                                                                                                                                                                                                                                                                                                                                                                                                                                                                                                                                                                                                                                                                                                                                                                                                                                                                                                                                                                                                                                                                                                                                                                                                                                                                                                                                                                                                                                                                                                                                                                                                                                                                                                | 770M  | AGH | Stay-Up Stockings                              | I | 2 | 3     | 4 | 5 | 02 Black      | 21 Soleil     | 83% PA - 17% EA |
| 70 DEN<br>12-17 mmHg                                                                                                                                                                                                                                                                                                                                                                                                                                                                                                                                                                                                                                                                                                                                                                                                                                                                                                                                                                                                                                                                                                                                                                                                                                                                                                                                                                                                                                                                                                                                                                                                                                                                                                                                                                                                                                                                                                                                                                                                                                                                                                           | 780M  | AT  | Tights                                         | I | 2 | 3     | 4 | 5 | 02 Black      | 21 Soleil     | 83% PA - 17% EA |
| , and the second | 790M  | ATM | Maternity Tights with Adjustable elastic waist | I | 2 | 3     | 4 | 5 | 02 Black      | 21 Soleil     | 83% PA - 17% EA |
|                                                                                                                                                                                                                                                                                                                                                                                                                                                                                                                                                                                                                                                                                                                                                                                                                                                                                                                                                                                                                                                                                                                                                                                                                                                                                                                                                                                                                                                                                                                                                                                                                                                                                                                                                                                                                                                                                                                                                                                                                                                                                                                                | 780ML | ATL | Leggings NEW                                   | I | 2 | 3     | 4 | 5 | 02 Black      | I4 Grey       | 83% PA - 17% EA |
|                                                                                                                                                                                                                                                                                                                                                                                                                                                                                                                                                                                                                                                                                                                                                                                                                                                                                                                                                                                                                                                                                                                                                                                                                                                                                                                                                                                                                                                                                                                                                                                                                                                                                                                                                                                                                                                                                                                                                                                                                                                                                                                                | 850M  | AD  | Knee High Socks                                | I | 2 | 3     | 4 | 5 | 02 Black      | 21 Soleil     | 79% PA - 21% EA |
|                                                                                                                                                                                                                                                                                                                                                                                                                                                                                                                                                                                                                                                                                                                                                                                                                                                                                                                                                                                                                                                                                                                                                                                                                                                                                                                                                                                                                                                                                                                                                                                                                                                                                                                                                                                                                                                                                                                                                                                                                                                                                                                                | 870M  | AGH | Stay-Up Stockings                              | I | 2 | 3     | 4 | 5 | 02 Black      | 21 Soleil     | 79% PA - 21% EA |
| 140 DEN<br>18-22 mmHg                                                                                                                                                                                                                                                                                                                                                                                                                                                                                                                                                                                                                                                                                                                                                                                                                                                                                                                                                                                                                                                                                                                                                                                                                                                                                                                                                                                                                                                                                                                                                                                                                                                                                                                                                                                                                                                                                                                                                                                                                                                                                                          | 880M  | AT  | Tights                                         | I | 2 | 3     | 4 | 5 | 02 Black 21 S | oleil 14 Grey | 79% PA - 21% EA |
|                                                                                                                                                                                                                                                                                                                                                                                                                                                                                                                                                                                                                                                                                                                                                                                                                                                                                                                                                                                                                                                                                                                                                                                                                                                                                                                                                                                                                                                                                                                                                                                                                                                                                                                                                                                                                                                                                                                                                                                                                                                                                                                                | 890M  | ATM | Maternity Tights with Adjustable elastic waist | I | 2 | 3     | 4 | 5 | 02 Black      | 21 Soleil     | 79% PA - 21% EA |
|                                                                                                                                                                                                                                                                                                                                                                                                                                                                                                                                                                                                                                                                                                                                                                                                                                                                                                                                                                                                                                                                                                                                                                                                                                                                                                                                                                                                                                                                                                                                                                                                                                                                                                                                                                                                                                                                                                                                                                                                                                                                                                                                | 880ML | ATL | Leggings NEW                                   | I | 2 | 3     | 4 | 5 | 02 Black      | 14 Grey       | 83% PA - 17% EA |

Leggings ATL

Stay-Up Stockings AGH

Knee High Socks AD