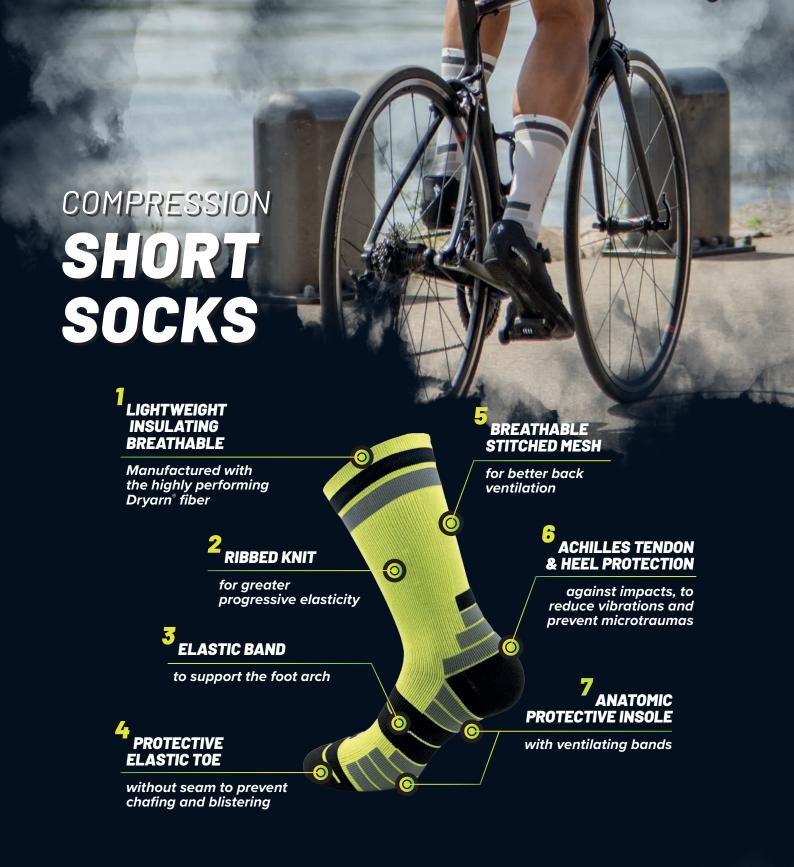

## GRADUATED COMPRESSION







| SIZE CHART     |          | 1                      | 2                         | 3                          | 4                        |  |
|----------------|----------|------------------------|---------------------------|----------------------------|--------------------------|--|
| SHOE<br>SIZE   | EU       | 35 - 38                | 38.5 - 42                 | 42.5 - 45                  | 45.5 - 48                |  |
|                | UK       | 2.5 - 5                | 5.5 - 8                   | 8.5 - 10.5                 | 11 - 12.5                |  |
|                | US Man   |                        | 6 - 8.5                   | 9 - 11                     | 11.5 - 13                |  |
|                | US Woman | 4 - 6.5                | 7 - 9.5                   | 10