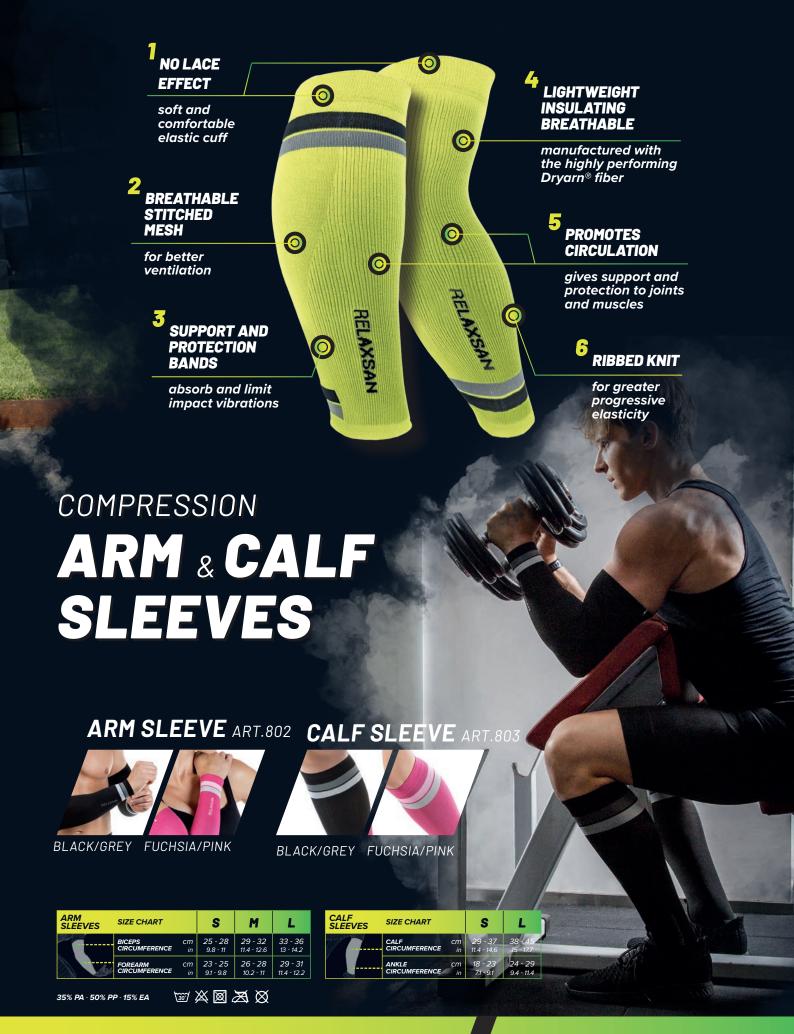

8                | 40 - 42                | 44 - 46                | 48 - 50                | 52 - 54                |
|                        | EU       | 32 - 34                | 36 - 38                | 40 - 42                | 44 - 46                | 48 - 50                |
| INTERNATIONAL<br>SIZES | UK       | 4 - 6                  | 8 - 10                 | 12 - 14                | 16 - 18                | 20 - 22                |
| SIEES                  | FR       | 34 - 36                | 38 - 40                | 42 - 44                | 46 - 48                | 50 - 52                |
|                        | USA      | 0-2                    | 4 - 6                  | 8 - 10                 | 12 - 14                | 16 - 18                |

13% PA - 77% PP - 10% EA







Completely designed,
manufactured and packed in Italy
with innovative technologies
and materials to guarantee
high quality standards.



relaxsansport.com