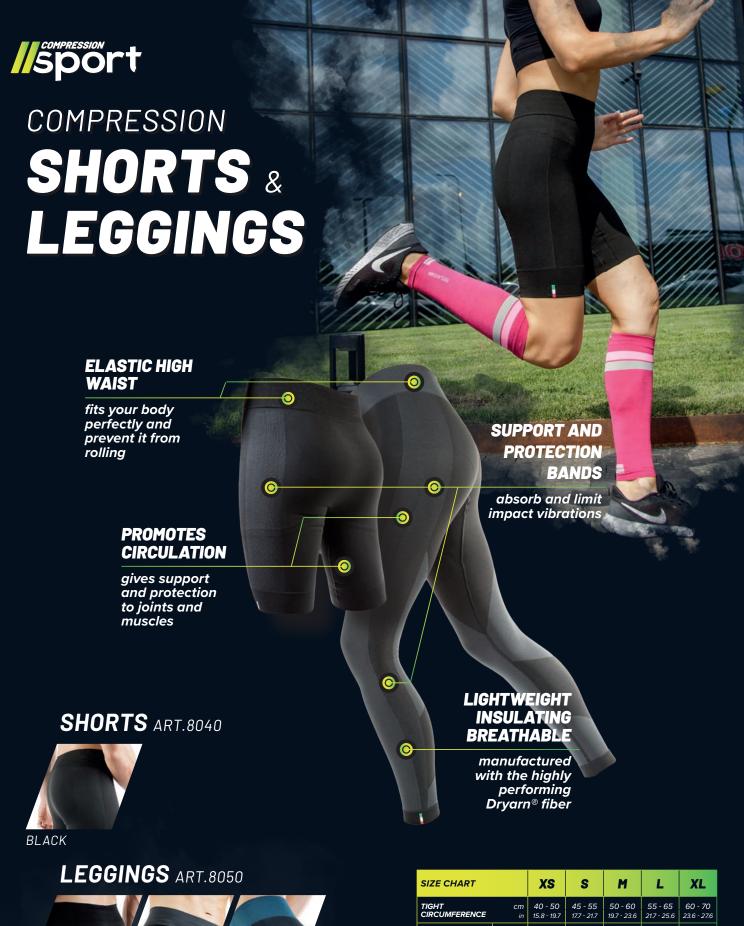

42% PA - 38% PP - 20% EA

| SIZE CHART             |          | XS                     | S                      | M                      | L                      | XL                     |
|------------------------|----------|------------------------|------------------------|------------------------|------------------------|------------------------|
| TIGHT<br>CIRCUMFERENCE | cm<br>in | 40 - 50<br>15.8 - 19.7 | 45 - 55<br>17.7 - 21.7 | 50 - 60<br>19.7 - 23.6 | 55 - 65<br>21.7 - 25.6 | 60 - 70<br>23.6 - 27.6 |
|                        | IT       | 36 - 38                | 40 - 42                | 44 - 46                | 48 - 50                | 52 - 54                |
|                        | EU       | 32 - 34                | 36 - 38                | 40 - 42                | 44 - 46                | 48 - 50                |
| INTERNATIONAL<br>SIZES | UK       | 4 - 6                  | 8 - 10                 | 12 - 14                | 16 - 18                | 20 - 22                |
| SIEES                  | FR       | 34 - 36                | 38 - 40                | 42 - 44                | 46 - 48                | 50 - 52                |
|                        | USA      | 0-2                    | 4 - 6                  | 8 - 10                 | 12 - 14                | 16 - 18                |