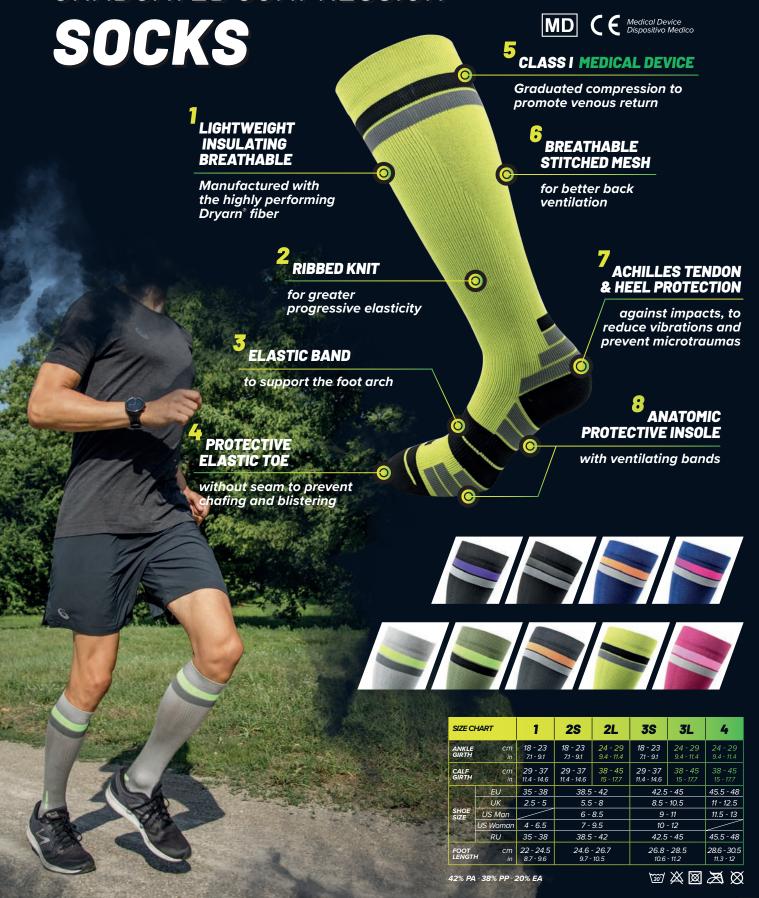

## GRADUATED COMPRESSION

| SIZE CHART     |          | 1                      | 2                         | 3                          | 4                        |  |
|----------------|----------|------------------------|---------------------------|----------------------------|--------------------------|--|
| SHOE<br>SIZE   | EU       | 35 - 38                | 38.5 - 42                 | 42.5 - 45                  | 45.5 - 48                |  |
|                | UK       | 2.5 - 5                | 5.5 - 8                   | 8.5 - 10.5                 | 11 - 12.5                |  |
|                | US Man   |                        | 6 - 8.5                   | 9 - 11                     | 11.5 - 13                |  |
|                | US Woman | 4 - 6.5                | 7 - 9.5                   | 10 - 12                    |                          |  |
|                | RU       | 35 - 38                | 38.5 - 42                 | 42.5 - 45                  | 45.5 - 48                |  |
| FOOT<br>LENGTH | cm<br>in | 22 - 24.5<br>8.7 - 9.6 | 24.6 - 26.7<br>9.7 - 10.5 | 26.8 - 28.5<br>10.6 - 11.2 | 28.6 - 30.5<br>11.3 - 12 |  |